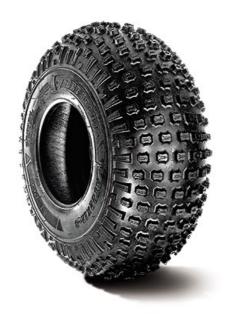

## AT 109 - Technical Specifications

**Description** AT 109 is an all-terrain tire for ATVs. Its tread design

provides excellent field protection.

UM International Standard

Construction BIAS

Machinery Agriculture: ATV