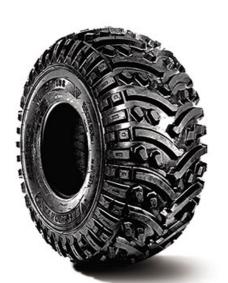

## AT 108 - Technical Specifications

**Description** AT 108 is an all-terrain tire suitable for ATVs. Its tread

design provides excellent comfort and performance on-

and-off the road.

UM International Standard

Construction BIAS

Machinery Agriculture: ATV

Version STANDARD

Type TL

Tyre Size AT 22 X 11 - 8