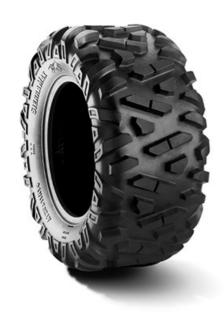

## SIERRA MAX - Technical Specifications

Description

SIERRA MAX is the BKT tire for both all-terrain and lawn and garden applications. Its radial construction provides

a significantly smoother and more comfortable ride over extreme terrains such as deserts, or dirty and rocky surfaces. The special tread design along with its wider footprint provides outstanding forward and lateral