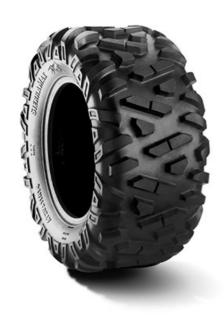

## SIERRA MAX - Technical Specifications

Description

SIERRA MAX is the BKT tire for both all-terrain and lawn and garden applications. Its radial construction provides a significantly smoother and more comfortable ride over extreme terrains such as deserts, or dirty and rocky

surfaces. The special tread design along with its wider footprint provides outstanding forward and lateral

traction.

UM International Standard

Construction RADIAL

Machinery Agriculture: ATV

Version STANDARD

Type TL

Tyre Size AT 26 X 9 R 14