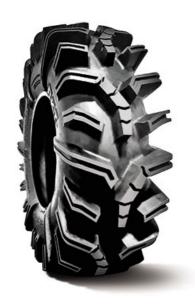

## **BOGMAX - Technical Specifications**

**Description** BOGMAX has been specially designed for all-terrain

applications. The very deep tread pattern ensures excellent traction whereas the sidewall protectors reduce impacts and possible damages. BOGMAX is a 6-ply-rated

tire with M+S technology - perfect for sport performance

in every condition.

UM International Standard

Construction BIAS

Machinery Agriculture: ATV

Version STANDARD

Type TL

Tyre Size AT 32 X 10 - 14