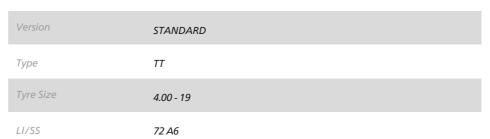

## TF 9090 - Technical Specifications

operations. The special tread design provides excellent

steering performance on loose soil.

UM International Standard

Construction BIAS

Machinery Agriculture: Small Tractor

## **Dimensions International Standard**

| Ply Rating                 | 4               |
|----------------------------|-----------------|
| Section Width (mm)         | 115             |
| Overall Diameter (mm)      | 715             |
| Static Loaded Radius (mm)  | 343             |
| Rolling Circumference (mm) | 2145            |
| Rim Rec                    | 3.00 D          |
| ECE                        | E11-106R-003355 |
| TRA Code                   | F2              |