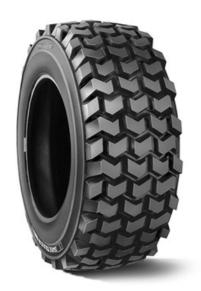

## SURE TRAX HD - Technical Specifications

Description SURE TRAX HD is a block pattern tire for skid steers in construction applications. It shows excellent cut and chip

resistance as well as top rim protection. SURE TRAX HD is

ideal for paved surfaces and heavy-duty service.

UM International Standard

Construction BIAS

Machinery Industrial: Skid Steer

| Version   | STANDARD  |
|-----------|-----------|
| Туре      | TL        |
| Tyre Size | 12 - 16.5 |